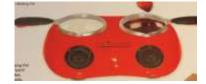

## Optional electric choc sauce warmer, twin pots \$26 (2 x 250ml pots) 150 watts.

\*Large electric crock pot available for keeping jugs of sauce warm, for \$35 (jugs included).