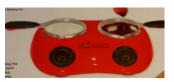

## RENTAL PRICE

| One wa | affle sti | ck make | er \$79 |
|--------|-----------|---------|---------|
|--------|-----------|---------|---------|

Two waffle stick makers \$148

Includes a batter dispenser and a (microwaveable) syrup dispenser. Easy!

Each non-stick machine makes 6 mini waffle sticks in approx 3-4 minutes.

Serve warm or cold, with toppings.

**Optional electric choc sauce warmer, twin pots** \$27 (2 x 250ml pots)

**Ingredients included in price:** 